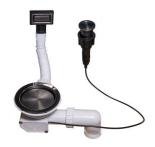

d** 8657 001



HPDE Twin chopping board 8644 101



Iroko-wood sliding chopping board with stainless steel colander

8644 044



#### Stainless steel perforated tray

8151 000

\* only in combination with the accessory 8644 101

## Foster ==



Stainless steel perforated tray PVD Copper

8151 008



Stainless steel perforated tray PVD Gold

8151 009



Stainless steel perforated tray PVD Gun Metal

8151 006



Stainless steel plate rack

8100 303

\* only in combination with the accessory 8644 101



Stainless steel plate rack

8100 201



Stainless steel basket

8611 000



White bowl

8153 100

#### **RECOMMENDED PAIRINGS**



Cooker hob KE Gun Metal

7601 632



Cooker hob KE Induction

7386 646



Mixer Tap Omega Plus Gun Metal

8498 856



#### **OPTIONAL AUTOMATIC WASTE FITTINGS**



Space Push Gun Metal automatic waste fitting - PO 8407 120