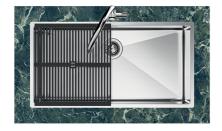

rflow of water in case of oversights. The perimeter drain solution improves aesthetics thanks to its square and essential shape.                                                                                                                                    |
| Small radius         | Bowls with squared shapes with a modern design and an increased capacity, for a minimal aesthetics connected with an extreme practicity.                                                                                                                                                                                                       |



#### **TECHNICAL DATA**







8100 617 POSIZIONATA A FILO VASCA / EDGE POSITIONING



8100 617 POSIZIONATA SUL FONDO / BOTTOM POSITIONING

# Foster ==



#### **GALLERY**





## Foster ==

#### **EQUIPMENT**



#### **OPTIONAL ACCESSORIES**



Glass chopping board 8631 300



Graters kit with ring-holder and food collection tray 8159 101

\* only in combination with the accessory 8644 101



**HDPE Chopping board** 8657 001



HPDE Twin chopping board 8644 101



Iroko-wood sliding chopping board with stainless steel colander

8644 044



#### Stainless steel perforated tray

8151 000

\* only in combination with the accessory 8644 101

## Foster ==



Stainless steel perforated tray PVD Copper

8151 008



Stainless steel perforated tray PVD Gold

8151 009



Stainless steel perforated tray PVD Gun Metal

8151 006



Stainless steel plate rack

8100 303

\* only in combination with the accessory 8644 101



Stainless steel plate rack

8100 201



Stainless