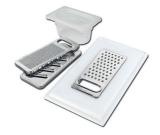

#### **OPTIONAL ACCESSORIES**

Glass chopping board 8631 300

Graters kit with ring-holder and food collection tray 8159 101

\* only in combination with the accessory 8644 101

**HDPE Chopping board** 8657 001

HPDE Twin chopping board 8644 101

Iroko-wood sliding chopping board with stainless steel colander

8644 044

#### Stainless steel perforated tray

8151 000

\* only in combination with the accessory 8644 101