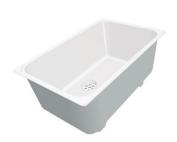

### Sink Quadra R12 Gun Metal

Kitchen Sinks Code: 1715 056

#### **DETAILS**

| Material               | AISI 304 stainless steel |
|------------------------|--------------------------|
| Texture                | Brushed in line          |
| Finish                 | PVD                      |
| Coloring               | Gun Metal                |
| Edge/Installation Type | Flush-mount   Top-mount  |
| Base                   | 60 cm                    |
| Dimensions             | 540 x 440 mm             |
| Bowl dimension         | 500 x 400 mm             |
| Width                  | 54 cm                    |

| Built-in hole        | View technical data sheet                                                                                                                                                                                                                                                                                                                      |
|----------------------|------------------------------------------------------------------------------------------------------------------------------------------------------------------------------------------------------------------------------------------------------------------------------------------------------------------------------------------------|
| Number of bowls      | 1 bowl                                                                                                                                                                                                                                                                                                                                         |
| Standard fittings    | Fixing hooks, gasket, drain, overflow and siphon, boxed packing                                                                                                                                                                                                                                                                                |
| Drainer              | No                                                                                                                                                                                                                                                                                                                                             |
| Mixer holes          | No standard holes                                                                                                                                                                                                                                                                                                                              |
| Waste fitting        | Drain SPACE 3,5"                                                                                                                                                                                                                                                                                                                               |
| FEATURES             |                                                                                                                                                                                                                                                                                                                                                |
| Deep bowls           | This bowls reach an important depth, over 20 cm, thanks to the advanced production technology, that can be offer great capiency and practicity in all the washing operations.                                                                                                                                                                  |
| Diamond-shape bottom | The draining of water is an important feature in a sink, and it's always taken good care of in Foster products. In the bent-welded sinks, which would have a flat bottom, the proper draining is guaranteed by the elegant beveling, which helps the water flow.                                                                               |
| Gun Metal            | The Gun Metal finish is obtained by treating steel with a physical process called PVD (Phisical Vacuum Deposition) which deposits particles of noble metals on the surface. The result is a unique and refined aesthetic effect, and an improvement of the mechanical properties of the steel which is more resistant to impact and scratches. |
| High thickness       | 1mm thick steel. A significant thickness, which guarantees the maximum sturdiness and durability.                                                                                                                                                                                                                                              |
| Perimetral overflow  | The overflow is always a security on the Foster sinks that prevents the overflow of water in case of oversights. The perimeter drain solution improves aesthetics thanks to its square and essential shape.                                                                                                                                    |
| Small radius         | Bowls with squared shapes with a modern design and an increased capacity, for a minimal aesthetics connected with an extreme practicity.                                                                                                                                                                                                       |