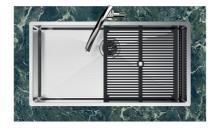

low of water in case of oversights. The perimeter drain solution improves aesthetics thanks to its square and essential shape.                                                                                                                                    |
| Small radius         | Bowls with squared shapes with a modern design and an increased capacity, for a minimal aesthetics connected with an extreme practicity.                                                                                                                                                                                                       |



#### **TECHNICAL DATA**







8100 617 POSIZIONATA A FILO VASCA / EDGE POSITIONING



8100 617 POSIZIONATA SUL FONDO / BOTTOM POSITIONING

# Foster ==



#### **GALLERY**





## Foster ==

#### **EQUIPMENT**



#### **OPTIONAL ACCESSORIES**



Glass chopping board 8631 300



Graters kit with ring-holder and food collection tray 8159 101

\* only in combination with the accessory 8644 101



**HDPE Chopping board** 8657 001



HPDE Twin chopping board 8644 101



Iroko-wood sliding chopping board with stainless steel colander

8644 044



#### Stainless steel perforated tray

8151 000

\* only in combination with the accessory 8644 101

## Foster ==



Stainless steel perforated tray PVD Copper

8151 008



Stainless steel perforated tray PVD Gold

8151 009



Stainless steel perforated tray PVD Gun Metal

8151 006



Stainless steel plate rack

8100 303

\* only in combination with the accessory 8644 101



Stainless steel plate rack

8100 201



Stainless s