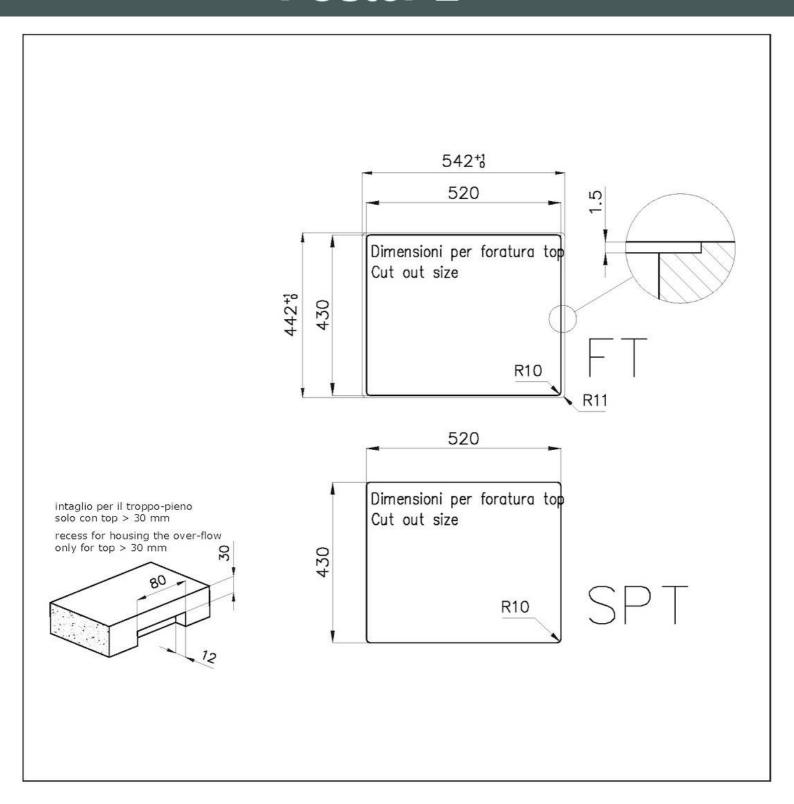

#### **TECHNICAL DATA**

8100 617 POSIZIONATA A FILO VASCA / EDGE POSITIONING

8100 617 POSIZIONATA SUL FONDO / BOTTOM POSITIONING