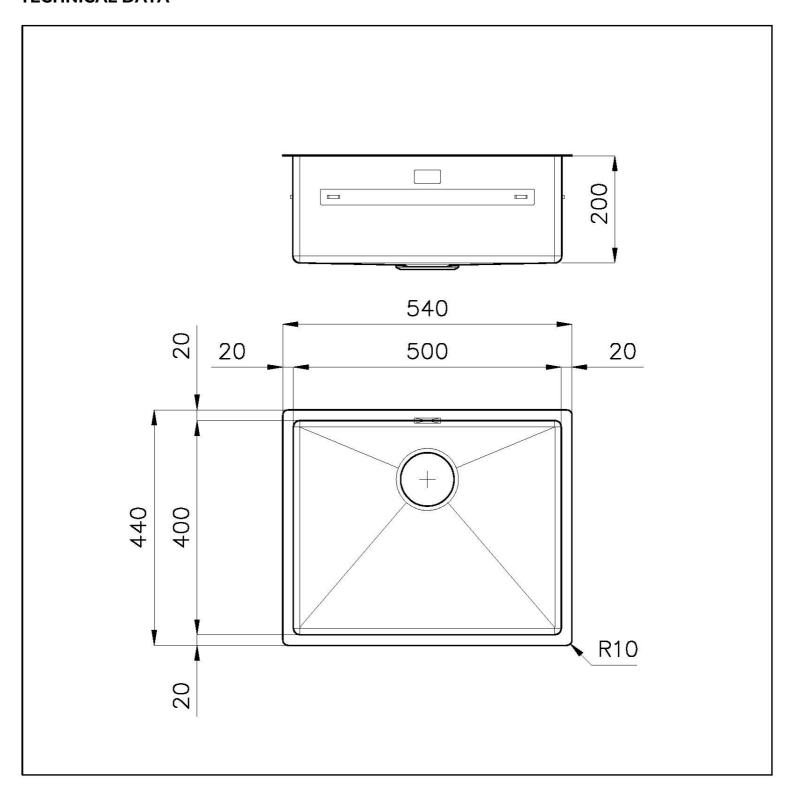

#### **DETAILS**

| Material               | AISI 304 stainless steel |
|------------------------|--------------------------|
| Texture                | Brushed in line          |
| Finish                 | PVD                      |
| Coloring               | Gun Metal                |
| Edge/Installation Type | Flush-mount   Top-mount  |
| Base                   | 60 cm                    |
| Dimensions             | 540 x 440 mm             |
| Bowl dimension         | 500 x 400 mm             |
| Width                  | 54 cm                    |

#### **TECHNICAL DATA**

8100 617 POSIZIONATA A FILO VASCA / EDGE POSITIONING

8100 617 POSIZIONATA SUL FONDO / BOTTOM POSITIONING