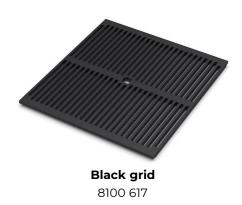

#### **TECHNICAL DATA**

8100 617 POSIZIONATA A FILO VASCA / EDGE POSITIONING

8100 617 POSIZIONATA SUL FONDO / BOTTOM POSITIONING