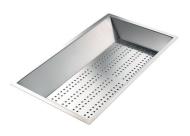

#### Stainless steel perforated tray

8151 000

\* only in combination with the accessory 8644 101